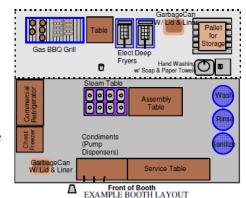

## Café Booth Layout- 2020

| Ethnic Group: |
|---------------|
|---------------|

Please provide a diagram of your proposed Café booth layout.

This will be used to place tables, rented appliances, as well as, electrical outlets for powering the equipment brought in.

The front area of your booth is approximately 20 feet wide and 8.5 feet deep, the back of the booth is also about 20 feet wide and is approximately 16 feet deep. All of the appliances, storage and work space must be in the specified area of your booth. The aisle outside your booth cannot be used as additional space. They must remain open.